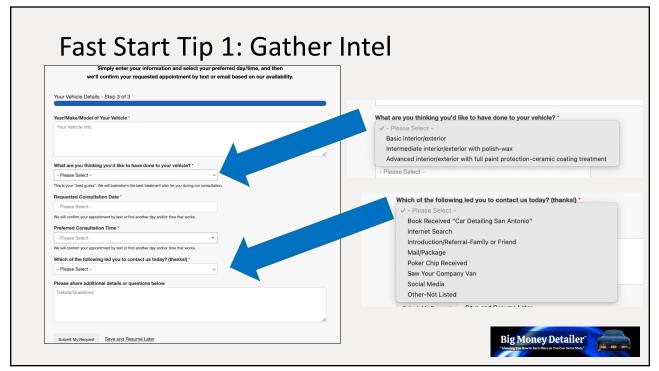

Big Money Detailer<sup>\*\*</sup>

• What's your budget?

- Learned this from my keynote presentation discussions

- What areas of concern do you have about your vehicle?
- When you are booked at least 2 weeks out and are closing 80% of your consultations- Time to raise your prices!